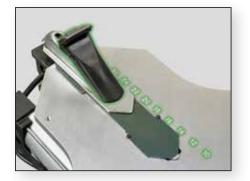

### Mount and demount head

- ✓ Maximum wheel protection
- Accommodates newer raised spoke and clad wheels
- Patented "wing and knob" features keep tire in place better than other heads
- ✓ Rigid polymer construction