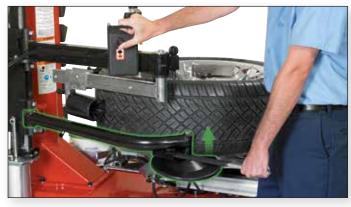

### PowerOut<sup>™</sup> bead loosener

- Most powerful bead breaker in its class
- Fingertip control eases service
- Three-way adjustable for best rim fit
- Shovel protectors standard