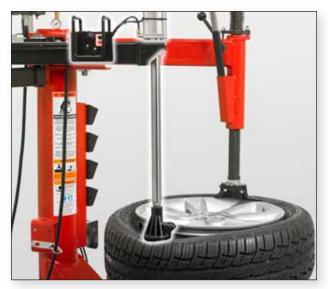

# Demounting: Integrated Tools Reduce Effort

 Roller creates gap for lever placement and/or bead lubrication

- Lower disk for bead reloosening
- Assists lifting heavy tires

# Mounting: Difficult Processes Made Easy

- ✓ Single roller arm rotates with tire
- Mounts many tough tires

 Fixed roller arm can be added to mount even the toughest tires