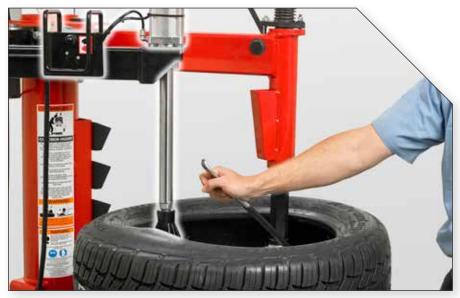

# TCX51 Bead Press Arm

- Eases demounting and mounting difficult combinations
- ✓ Large diameter cylinder is most powerful in its class
- ✓ Upgrade option for TCX50 models

#### Bead Press Arm - 20-3660-1

Aids mounting, demounting and clamping. Hook lifts heavy tires. Standard on TCX51; upgrade option for TCX50.

Press arm pushes tire into drop center for mounting and demounting operations