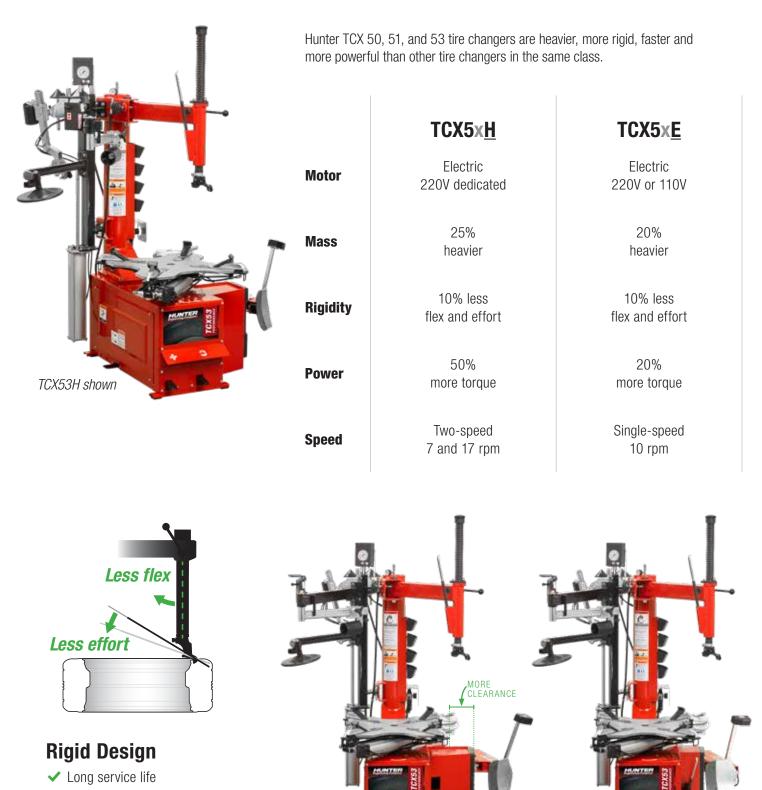

#### More torque and speed

#### **Class-Leading Power**

- ✓ Up to 50% higher torque
- Faster tabletop speed