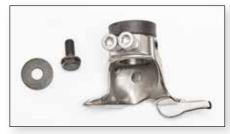

#### Bead Press System – 20-2834-1

Aids mounting and demounting with tremendous power and control. *(Standard on TCX53; upgrade option for TCX50)* 

*Clamping assistance when needed* — press cones ease external wheel clamping.