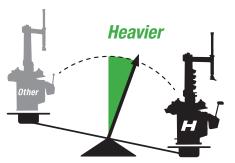

### **Best in class**

- Heavyweight for less movement when changing tires
- Non-slip pads keep machine in place