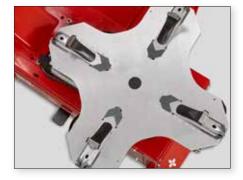

#### Largest and easiest-to-use tabletop

- ✓ Provides 10 to 26 in. clamping range
- ✓ All jaws adjust simultaneously for mistake-free clamping
- Hi-grip jaw covers transmit mounting torque and protect wheels
- ✓ Diameter marks aid external clamping
- Polished tabletop for easy cleanup