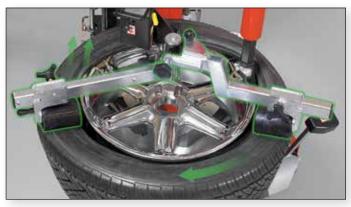

### Mount and demount head

- ✓ Maximum wheel protection
- Accommodates newer raised spoke and clad wheels
- Patented "wing and knob" features keep tire in place better than other heads
- ✓ Rigid polymer construction

#### Largest and easiest-to-use tabletop

- ✓ Provides 10 to 26 in. clamping range
- ✓ All jaws adjust simultaneously for mistake-free clamping
- Hi-grip jaw covers transmit mounting torque and protect wheels
- ✓ Diameter marks aid external clamping
- Polished tabletop for easy cleanup