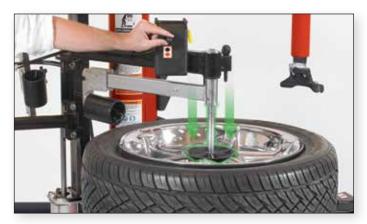

### Mount and demount head

- ✓ Maximum wheel protection
- Accommodates newer raised spoke and clad wheels
- Patented "wing and knob" features keep tire in place better than other heads
- ✓ Rigid polymer construction