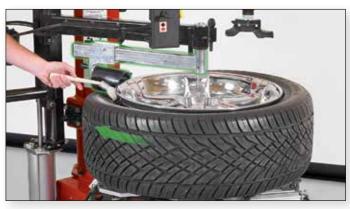

#### Largest and easiest-to-use tabletop

- ✓ Provides 10 to 26 in. clamping range
- ✓ All jaws adjust simultaneously for mistake-free clamping
- Hi-grip jaw covers transmit mounting torque and protect wheels
- ✓ Diameter marks aid external clamping
- Polished tabletop for easy cleanup