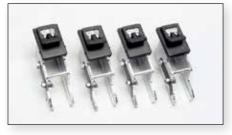

#### Bead Press Arm - 20-3660-1

Aids mounting, demounting and clamping. Hook lifts heavy tires. Standard on TCX51; upgrade option for TCX50.

Press arm pushes tire into drop center for mounting and demounting operations