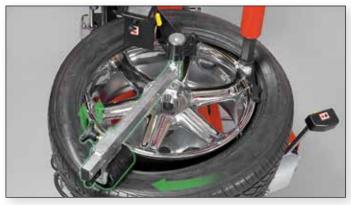

### PATENTED TCX53 Bead Press System Delivers Control

The bead press system speeds and eases clamping, lubricating, demounting and mounting tough wheel and tire combinations.

- The patented design centers on the wheel to simplify operation.
- ✓ Standard on TCX53 models
- ✓ Upgrade option for TCX50 models

#### Bead Press System – 20-2834-1

Aids mounting and demounting with tremendous power and control. *(Standard on TCX53; upgrade option for TCX50)* 

*Clamping assistance when needed* — press cones ease external wheel clamping.