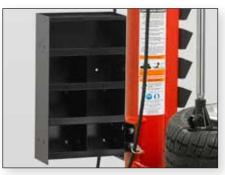

*NEW* Storage shelf – RP11-8-11100423

Large steel shelf system expands storage capacity. Left or right mount, only for TCX50 and TCX51.

**Blast inflator – RP11-8-11100403** Direct bursts of compressed air to seat difficult beads.