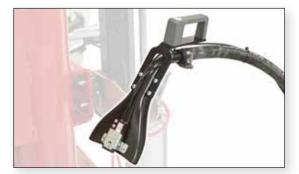

# TCX51 Bead Press Arm

- Eases demounting and mounting difficult combinations
- ✓ Large diameter cylinder is most powerful in its class
- ✓ Upgrade option for TCX50 models

#### Bead Press Arm - 20-3660-1

Aids mounting, demounting and clamping. Hook lifts heavy tires. Standard on TCX51; upgrade option for TCX50.

Press arm pushes tire into drop center for mounting and demounting operations