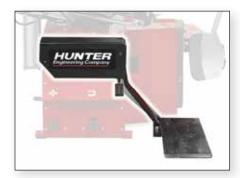

# **Popular Accessories & Optional Equipment**

Wheel lift – 20-2045-1 Eases servicing of large assemblies. Allows for more careful handling of expensive wheels

"Wing" steel mount head – RP11-5-107776

Includes steel head and all mounting hardware. Ideal for trailer and multi-ply tires. *Replacement plastic protectors RP11-8-11100369 (quantity 10) sold separately.* 