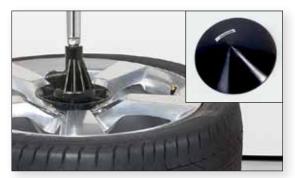

### Mount and demount head

- ✓ Maximum wheel protection
- Accommodates newer raised spoke and clad wheels
- Patented "wing and knob" features keep tire in place better than other heads
- ✓ Rigid polymer construction