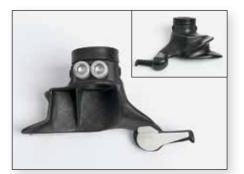

### Mount and demount head

- ✓ Maximum wheel protection
- Accommodates newer raised spoke and clad wheels
- Patented "wing and knob" features keep tire in place better than other heads
- ✓ Rigid polymer construction

# **Popular Accessories & Optional Equipment**

Wheel lift – 20-2045-1 Eases servicing of large assemblies. Allows for more careful handling of expensive wheels

"Wing" steel mount head – RP11-5-107776

Includes steel head and all mounting hardware. Ideal for trailer and multi-ply tires. *Replacement plastic protectors RP11-8-11100369 (quantity 10) sold separately.* 