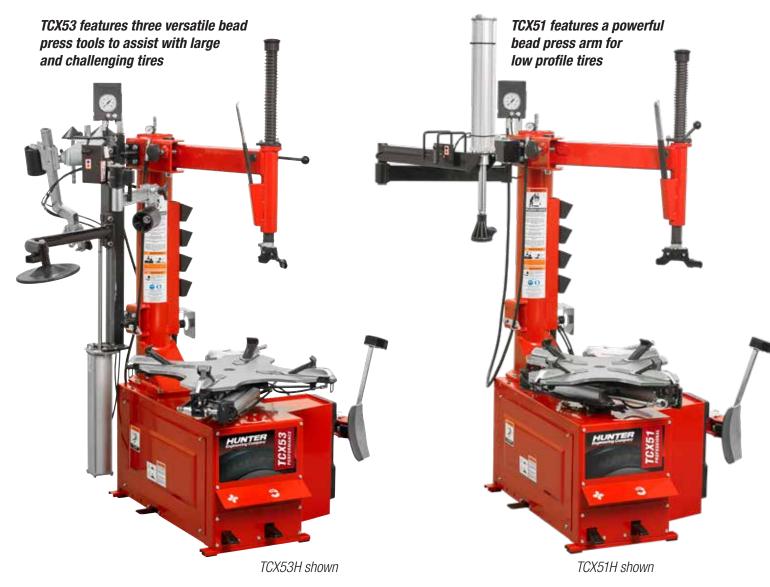

# **TCX Swing Arm Tire Changers** Hunter's family of tabletop tire changers

:

HUNTER

20

1

1.1

TWO POWERFUL CONFIGURATIONS

# TCX Family of Swing Arm Tabletop Tire Changers

## Model Overview