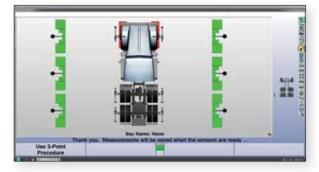

Geometric Centerline

#### Frame Reference Screen

Measurements are displayed showing a comparison illustration of frame centerline to geometric centerline references.

Provides technician with more information at the beginning so alignment can be done properly the first time.

# Comparison of Frame vs. Geometric

 Ability to toggle between frame centerline and geometric centerline measurements

PATENTED
Portable Turnplates
Move from bay to bay or shop to shop