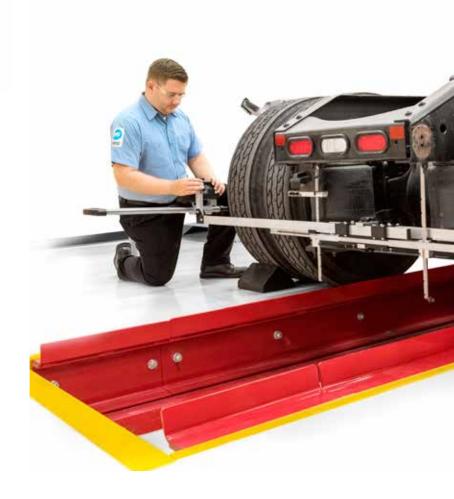

#### **Frame Gauge Kit**

- Easy installation to vehicle Frame
- ✓ Alignment sensors quickly attach to gauges
- Kit contains all gauges and mounting hardware needed to perform frame reference measurements

### **Vehicle Measurements**

- ✓ Electronically measures frame center line
- ✓ Visual Step-by-Step instructions