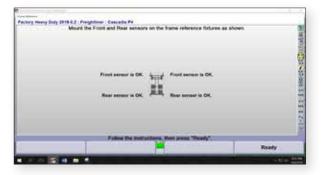

### **Vehicle Measurements**

- ✓ Electronically measures frame center line
- ✓ Visual Step-by-Step instructions

#### Frame Reference Screen

Measurements are displayed showing a comparison illustration of frame centerline to geometric centerline references.

Provides technician with more information at the beginning so alignment can be done properly the first time.