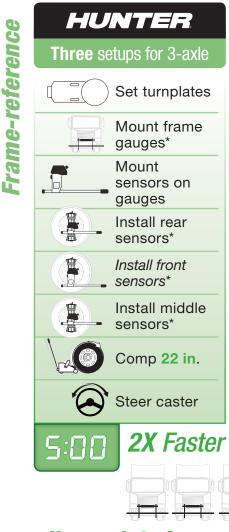

# Which measurement method do you prefer?

### Heavy-duty frame reference alignment

Heavy-Duty Alignment without frame reference