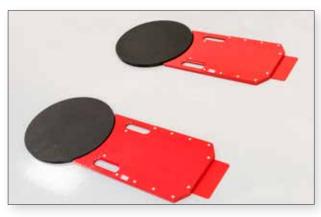

# Comparison of Frame vs. Geometric

 Ability to toggle between frame centerline and geometric centerline measurements

PATENTED
Portable Turnplates
Move from bay to bay or shop to shop