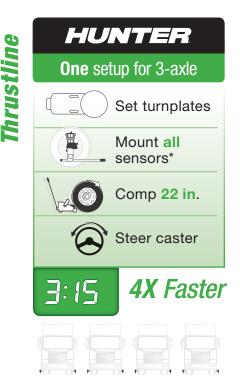

# Which measurement method do you prefer?

### Heavy-duty frame reference alignment

Heavy-Duty Alignment without frame reference