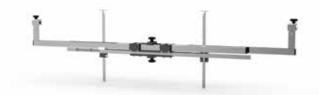

# **DSP700T Frame Reference Kit**

#### **Frame Gauge Kit**

- Easy installation to vehicle Frame
- ✓ Alignment sensors quickly attach to gauges
- Kit contains all gauges and mounting hardware needed to perform frame reference measurements