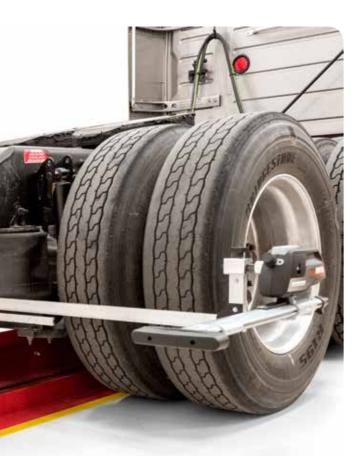

# **DSP700T Frame Reference Kit**

#### **Frame Gauge Kit**

- Easy installation to vehicle Frame
- ✓ Alignment sensors quickly attach to gauges
- Kit contains all gauges and mounting hardware needed to perform frame reference measurements

#### 20-3105-T Frame Reference Kit

contains two frame gauges (adaptors), four short frame hooks: two left, and two right.

20-3104-T Long frame hooks

Four long frame hooks, two left and two right.

Copyright © 2019, Hunter Engineering Company.