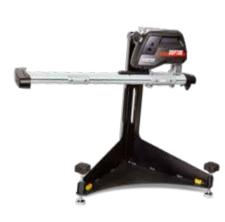

### **Bus Stands**

- Bus stands support the sensor for you when direct installation to a frame won't work
  - Perfect for buses, RVs and other large vehicles