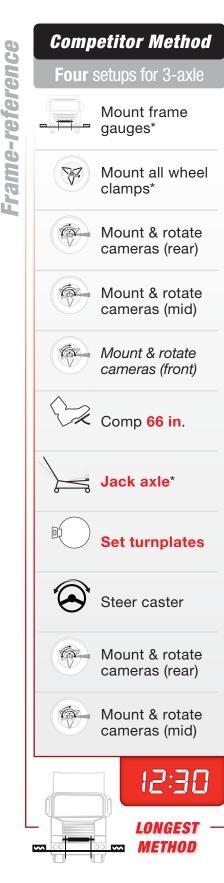

# Which measurement method do you prefer?

### Heavy-duty frame reference alignment

Heavy-Duty Alignment without frame reference