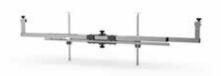

# **DSP700T Frame Reference Kit**

#### **Frame Gauge Kit**

- Easy installation to vehicle Frame
- ✓ Alignment sensors quickly attach to gauges
- Kit contains all gauges and mounting hardware needed to perform frame reference measurements

#### 20-3105-T Frame Reference Kit

contains two frame gauges (adaptors), four short frame hooks: two left, and two right.

20-3104-T Long frame hooks

Four long frame hooks, two left and two right.

Copyright © 2019, Hunter Engineering Company.