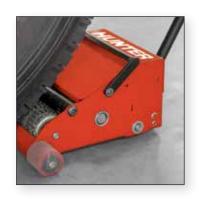

#### **Truck Pusher**

- ✓ Easily move vehicle for rolling comp
- ✓ Rechargeable battery
- Doubles as a wheel chock

WinAlign<sup>®</sup> HD is the only system that can be used for either Frame Reference or Thrust Line Alignment.