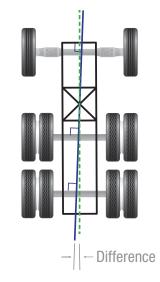

Geometric Centerline

#### Frame Reference Screen

Measurements are displayed showing a comparison illustration of frame centerline to geometric centerline references.

Provides technician with more information at the beginning so alignment can be done properly the first time.

# Comparison of Frame vs. Geometric

 Ability to toggle between frame centerline and geometric centerline measurements

PATENTED
Portable Turnplates
Move from bay to bay or shop to shop